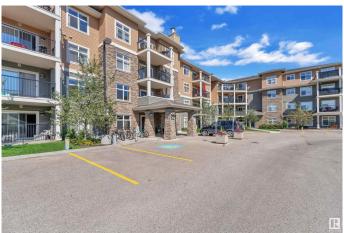

# \$275,000

2 Bedroom, 2.00 Bathroom, 973 sqft Condo / Townhouse on 0.00 Acres

Schonsee, Edmonton, AB

This SPACIOUS open layout condo is located in the sought after neighbourhood of Schonsee. Featuring 2 bedrooms, 2 bathrooms, a grand living space with LUXURY VINYL PLANK flooring and a kitchen with ample cabinetry plus GRANITE countertops. A patio is located off the living room where you can catch sun rays on a SUNNY day. An UNDERGROUND PARKING STALL is included. Looks like NEW, very BRIGHT, and ready to move into!

#### **Amenities**

Amenities Exercise Room, Guest Suite, Intercom, Parking-Visitor, Patio, Secured

Parking, Security Door, Social Rooms, Wet Bar

Parking Underground