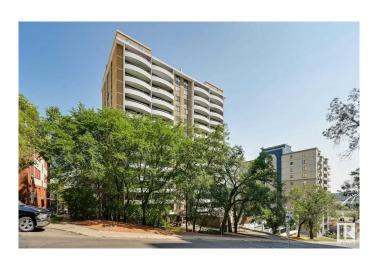

## \$114,900

1 Bedroom, 1.00 Bathroom, 765 sqft Condo / Townhouse on 0.00 Acres

Downtown (Edmonton), Edmonton, AB

Spacious 765 sq.ft. one bedroom in the MARQUIS with PRIME VIEW. Conveniently located close to transportation, the river valley trails, restaurants, coffee shops, Ice District and quick access to the U of A. This bright corner unit has PRIME East and South exposures with a stunning river valley and downtown view. A spacious living area with plenty of space for a home office area. Kitchen featuring wood cabinets and pantry. Large storage room in the unit. East facing balcony. The building amenities include an exercise room, social room with a billiard table, saunas, tennis court and visitor parking. Assigned covered parking. The condo fees include all utilities.

# **Community Information**

Address 906 9725 106 Street

Area Edmonton

Subdivision Downtown (Edmonton)

City Edmonton
County ALBERTA

Province AB

Postal Code T5K 1B5