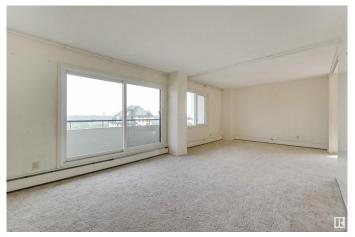

## \$114,900

1 Bedroom, 1.00 Bathroom, 765 sqft Condo / Townhouse on 0.00 Acres

Downtown (Edmonton), Edmonton, AB

Spacious 765 sq.ft. one bedroom in the MARQUIS with PRIME VIEW. Conveniently located close to transportation, the river valley trails, restaurants, coffee shops, Ice District and quick access to the U of A. This bright corner unit has PRIME East and South exposures with a stunning river valley and downtown view. A spacious living area with plenty of space for a home office area. Kitchen featuring wood cabinets and pantry. Large storage room in the unit. East facing balcony. The building amenities include an exercise room, social room with a billiard table, saunas, tennis court and visitor parking. Assigned covered parking. The condo fees include all utilities.