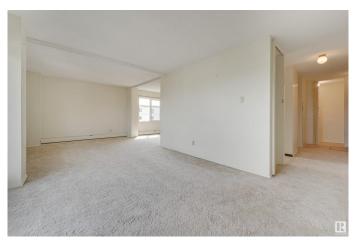

## \$114,900

1 Bedroom, 1.00 Bathroom, 765 sqft Condo / Townhouse on 0.00 Acres

Downtown (Edmonton), Edmonton, AB

Spacious 765 sq.ft. one bedroom in the MARQUIS with PRIME VIEW. Conveniently located close to transportation, the river valley trails, restaurants, coffee shops, Ice District and quick access to the U of A. This bright corner unit has PRIME East and South exposures with a stunning river valley and downtown view. A spacious living area with plenty of space for a home office area. Kitchen featuring wood cabinets and pantry. Large storage room in the unit. East facing balcony. The building amenities include an exercise room, social room with a billiard table, saunas, tennis court and visitor parking. Assigned covered parking. The condo fees include all utilities.