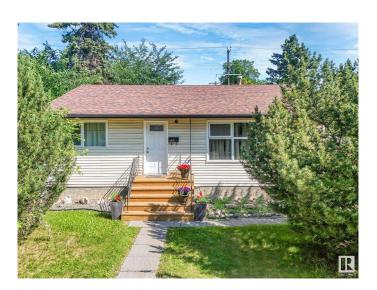

# \$289,000

4 Bedroom, 2.00 Bathroom, 931 sqft Single Family on 0.00 Acres

Newton, Edmonton, AB

Charming and full of potential, this 930 sq ft bungalow is the perfect blend of classic character and smart updates! Featuring 2 bedrooms up and 2 more down, there's room for family, guests, or a home office. Enjoy the bright eat-in kitchen, newer vinyl windows, newer shingles, and a high-efficiency furnace for year-round comfort. Two full bathrooms add convenience, while the spacious yard offers endless possibilities for gardening, entertaining, or future development. A single detached garage adds extra storage and parking. Located close to schools, parks, shopping and transitâ€"this home is a fantastic opportunity for first-time buyers, investors, or downsizers alike!

#### **Essential Information**

MLS® # E4448127 Price \$289,000

Bedrooms 4

Bathrooms 2.00

Full Baths 2

Square Footage 931

Acres 0.00

Year Built 1957

Type Single Family

Sub-Type Detached Single Family

Style Bungalow

Status Active