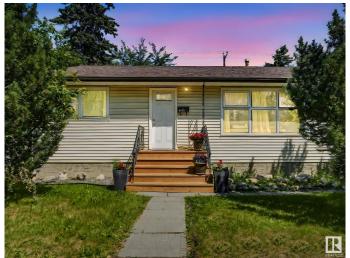

# \$289,000

4 Bedroom, 2.00 Bathroom, 931 sqft Single Family on 0.00 Acres

Newton, Edmonton, AB

Charming and full of potential, this 930 sq ft bungalow is the perfect blend of classic character and smart updates! Featuring 2 bedrooms up and 2 more down, there's room for family, guests, or a home office. Enjoy the bright eat-in kitchen, newer vinyl windows, newer shingles, and a high-efficiency furnace for year-round comfort. Two full bathrooms add convenience, while the spacious yard offers endless possibilities for gardening, entertaining, or future development. A single detached garage adds extra storage and parking. Located close to schools, parks, shopping and transitâ€"this home is a fantastic opportunity for first-time buyers, investors, or downsizers alike!

#### **Essential Information**

MLS® # E4448127 Price \$289,000

Bedrooms 4

Bathrooms 2.00

Full Baths 2

Square Footage 931

Acres 0.00

Year Built 1957

Type Single Family

Sub-Type Detached Single Family

Style Bungalow

Status Active