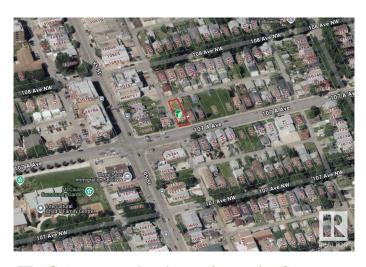

#### \$210,000

0 Bedroom, 0.00 Bathroom, Single Family on 0.00 Acres

Mccauley, Edmonton, AB

33' X 122' ~ (4,026 Sq. Ft.) Vacant CORNER lot! Ready for your infill development and NO demolition required! RM h16 (Medium Scale Res.) offers many opportunities and build options. High visibility location with major transit right out front. Walk, ride or transit straight to the Downtown core. Kitty-corner to the McCauley Community Gardens.

## **Community Information**

| Address     | 9352 107a Avenue |
|-------------|------------------|
| Area        | Edmonton         |
| Subdivision | Mccauley         |
| City        | Edmonton         |
| County      | ALBERTA          |
| Province    | AB               |
| Postal Code | T5H 0Z3          |