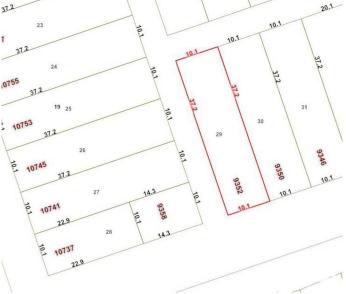

#### \$210,000

0 Bedroom, 0.00 Bathroom, Single Family on 0.00 Acres

Mccauley, Edmonton, AB

33' X 122' ~ (4,026 Sq. Ft.) Vacant CORNER lot! Ready for your infill development and NO demolition required! RM h16 (Medium Scale Res.) offers many opportunities and build options. High visibility location with major transit right out front. Walk, ride or transit straight to the Downtown core. Kitty-corner to the McCauley Community Gardens.

## **Community Information**

| Address     | 9352 107a Avenue |
|-------------|------------------|
| Area        | Edmonton         |
| Subdivision | Mccauley         |
| City        | Edmonton         |
| County      | ALBERTA          |
| Province    | AB               |
| Postal Code | T5H 0Z3          |