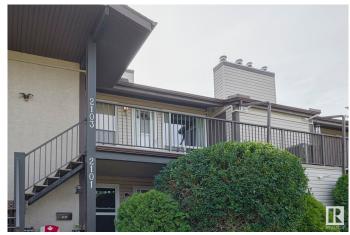

#### \$182,900

2 Bedroom, 1.00 Bathroom, 930 sqft Condo / Townhouse on 0.00 Acres

Skyrattler, Edmonton, AB

Welcome to this ideal carriage home in the complex of SHADOW RIDGE in the community of SKYRATTLER! Entering this home, you come to a large living room featuring a corner FIREPLACE, a spacious dining area and kitchen with all your essential appliances and a large PANTRY. The master bedroom has a large WALK-IN CLOSET. There is an additional bedroom and a full bathroom. Enjoy the convenience of in-suite laundry and your own dedicated parking stall as well as the summer on your dedicated patio featuring a large STORAGE room. NEW HIGH EFFICIENCY FURNACE installed in 2024. This property is located close to all amenities including shopping, restaurants, parks and public transportation.

## **Community Information**

Address 2103 Saddleback Road

Area Edmonton
Subdivision Skyrattler
City Edmonton
County ALBERTA

Province AB

Postal Code T6J 4T4

## **Exterior**

Exterior Wood, Stucco, Vinyl

Exterior Features Golf Nearby, Playground Nearby, Public Transportation, Schools,

Shopping Nearby, See Remarks

Roof Asphalt Shingles

Construction Wood, Stucco, Vinyl Foundation Concrete Perimeter