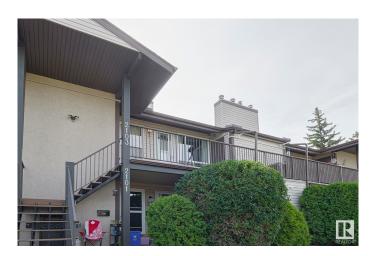

#### \$182,900

2 Bedroom, 1.00 Bathroom, 930 sqft Condo / Townhouse on 0.00 Acres

Skyrattler, Edmonton, AB

Welcome to this ideal carriage home in the complex of SHADOW RIDGE in the community of SKYRATTLER! Entering this home, you come to a large living room featuring a corner FIREPLACE, a spacious dining area and kitchen with all your essential appliances and a large PANTRY. The master bedroom has a large WALK-IN CLOSET. There is an additional bedroom and a full bathroom. Enjoy the convenience of in-suite laundry and your own dedicated parking stall as well as the summer on your dedicated patio featuring a large STORAGE room. NEW HIGH EFFICIENCY FURNACE installed in 2024. This property is located close to all amenities including shopping, restaurants, parks and public transportation.

## **Exterior**

Exterior Wood, Stucco, Vinyl

Exterior Features Golf Nearby, Playground Nearby, Public Transportation, Schools,

Shopping Nearby, See Remarks

Roof Asphalt Shingles

Construction Wood, Stucco, Vinyl Foundation Concrete Perimeter