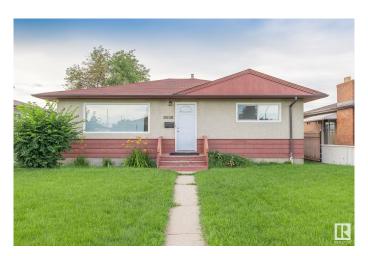

### \$389,000

4 Bedroom, 2.00 Bathroom, 1,061 sqft Single Family on 0.00 Acres

Balwin, Edmonton, AB

First time home buyers & Investment Alert!" 50 X 120 " lot size ~ Fully renovated, move-in ready bungalow in mature neighborhood of Balwin! Located on a huge south-facing lot in a quiet crescent, this home features a bright living room, modern U-shaped kitchen, open dining area, 3 spacious bedrooms & full bath on the main floor. Finished basement offers a large family room, additional bedroom, full bath & potential for a second kitchen. Upgrades include Drywall, paint, kitchen cabinets, bathrooms, windows & high-efficiency furnace. Double Detached garage. Huge backyard ready for your garden projects. Close to schools, parks, transit, Yellowhead Trail & all amenities.

#### **Essential Information**

MLS® # E4447429 Price \$389,000

Bedrooms 4
Bathrooms 2.00

Full Baths 2

Square Footage 1,061 Acres 0.00 Year Built 1960

Type Single Family

Sub-Type Detached Single Family

Style Bungalow

#### **Exterior**

Exterior Wood, Stucco

Exterior Features Back Lane, Fenced, Flat Site, Landscaped, Playground Nearby,

Schools, Shopping Nearby, See Remarks

Roof Asphalt Shingles

Construction Wood, Stucco

Foundation Concrete Perimeter