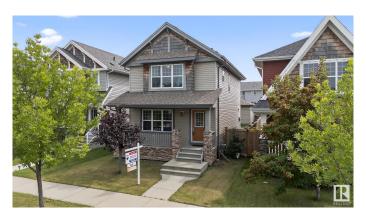

#### \$489.900

4 Bedroom, 3.50 Bathroom, 1,449 sqft Single Family on 0.00 Acres

Charlesworth, Edmonton, AB

Welcome to this wonderful well maintained 4-bedrooms, 4 bathrooms, detached home in very nice neighborhood with lots of extras, featuring a professionally finished basement with family room, extra bedroom, and a 4 piece bathroom, the main floor has a large family room, a cozy fireplace, an open concept large kitchen with stainless steel appliances, and a 2 piece bathroom. add to that a double garage. Perfect for modern day living, laundry on upper floor near bedrooms, Master bedroom with ensuite 4 piece bathroom, walk-in closet. This house is perfect for a large family and it shows great!

#### **Exterior**

Exterior Wood, Vinyl

Exterior Features Back Lane, Fenced, Level Land, Playground Nearby, Public

Transportation

Roof Asphalt Shingles

Construction Wood, Vinyl

Foundation Slab