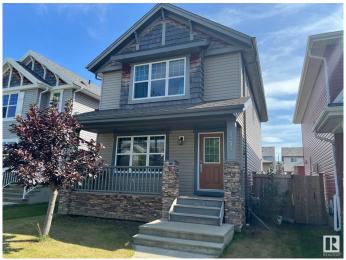

#### \$489.900

4 Bedroom, 3.50 Bathroom, 1,449 sqft Single Family on 0.00 Acres

Charlesworth, Edmonton, AB

Welcome to this wonderful well maintained 4-bedrooms, 4 bathrooms, detached home in very nice neighborhood with lots of extras, featuring a professionally finished basement with family room, extra bedroom, and a 4 piece bathroom, the main floor has a large family room, a cozy fireplace, an open concept large kitchen with stainless steel appliances, and a 2 piece bathroom. add to that a double garage. Perfect for modern day living, laundry on upper floor near bedrooms, Master bedroom with ensuite 4 piece bathroom, walk-in closet. This house is perfect for a large family and it shows great!

### Interior

Interior Features ensuite bathroom

Appliances Dishwasher-Built-In, Dryer, Garage Control, Garage Opener, Microwave

Hood Fan, Refrigerator, Stove-Electric, Washer

Heating Forced Air-1, Natural Gas