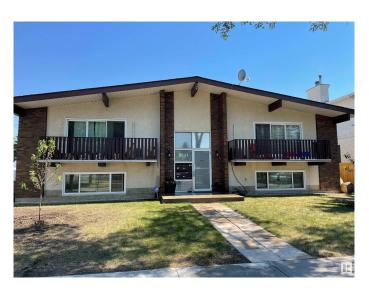

## \$1,095,000 - 9341 95 Street, Edmonton

MLS® #E4446926

## \$1,095,000

2 Bedroom, 4.00 Bathroom, 2,553 sqft Single Family on 0.00 Acres

Bonnie Doon, Edmonton, AB

A very well kept investment property on a very desirable street in Bonnie Donnie. Two suites completely renovated in the past 3 years. Solid and clean with low maintenance requirements and low operating costs.. Extremely low vacancy. 4-Plex offers 3; 3 bedroom and 1; 2 bedroom. Recently replaced roof/eavestroughs/windows on 4-Plex and garage. Common area redone. Most appliances new.

## **Essential Information**

MLS® # E4446926 Price \$1,095,000

Bedrooms 2 Bathrooms 4.00

Full Baths 4

Square Footage 2,553
Acres 0.00
Year Built 1971

Type Single Family

Sub-Type 4PLEX
Style Bi-Level
Status Active

## **Community Information**

Address 9341 95 Street

Area Edmonton

Subdivision Bonnie Doon

City Edmonton
County ALBERTA

Province AB

Postal Code T6C 3X1

**Amenities** 

Stories 2

Has Basement Yes

Basement Full, Finished

**Exterior** 

Exterior Wood, Brick, Stucco

Exterior Features Back Lane, Flat Site, Fruit Trees/Shrubs, Landscaped, Low Maintenance

Landscape, Paved Lane, Playground Nearby, Public Transportation,

Schools, Shopping Nearby, Ski Hill Nearby, Subdividable Lot

Roof Asphalt Shingles

Construction Wood, Brick, Stucco

Foundation Concrete Perimeter

**Additional Information** 

Date Listed July 10th, 2025

Days on Market 18