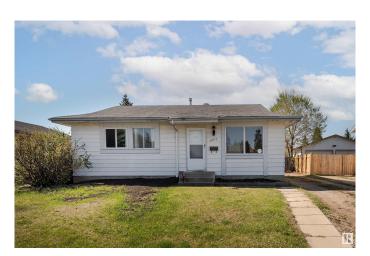

# \$350,000 - 9915 170 Avenue, Edmonton

MLS® #E4446659

#### \$350.000

3 Bedroom, 2.00 Bathroom, 964 sqft Single Family on 0.00 Acres

Baturyn, Edmonton, AB

Charming 3-bedroom, 2-bath bungalow in the family-friendly community of Baturyn! This 963 sq. ft. home features a spacious living room and a bright kitchen with a cozy dining area. The fully finished basement adds incredible value, offering a huge family room, two additional rooms ideal for a den or home office, a full bathroom, and a laundry/utility area. Enjoy outdoor living in the large, fenced backyardâ€"perfect for kids, pets, or entertainingâ€"plus there's RV-sized parking! Conveniently located within walking distance to parks, schools, and bus stops, and just minutes from shopping and Anthony Henday Drive. A perfect home for families, first-time buyers, or investors!

# **Community Information**

Address 9915 170 Avenue

Area Edmonton
Subdivision Baturyn
City Edmonton
County ALBERTA

Province AB

Postal Code T5X 3G3

#### **Exterior**

Exterior Wood, Asphalt

Exterior Features Fenced, Flat Site, Park/Reserve, Playground Nearby, Public

Transportation, Schools, Shopping Nearby

Roof Asphalt Shingles
Construction Wood, Asphalt