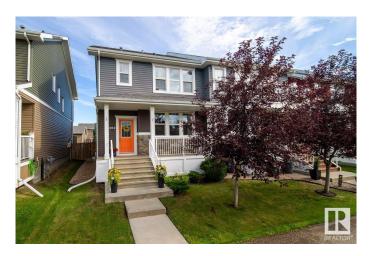

#### \$444.000

3 Bedroom, 2.50 Bathroom, 1,418 sqft Single Family on 0.00 Acres

Robinson, Leduc, AB

Welcome to this polished open floor plan home in popular Robinson. This lovely home boasts a bright kitchen with granite counters, eating bar, SS appliances and tons of natural lighting. The dining area and living room area is enhanced by the wall mounted fireplace. The rear entry leads to a raised deck with gas BBQ hookup, overlooking the landscaped / fenced rear yard. The upper floor provides 3 beds, main bath, laundry area, and spacious master-bed with a 3 pce ensuite & walk-in closet. The basement is ready for your finishing touches. Double detached garage completes the package. A pleasure to show.

#### **Exterior**

Exterior Wood, Stone, Vinyl

Exterior Features Back Lane, Playground Nearby, Public Transportation

Roof Asphalt Shingles

Construction Wood, Stone, Vinyl

Foundation Concrete Perimeter