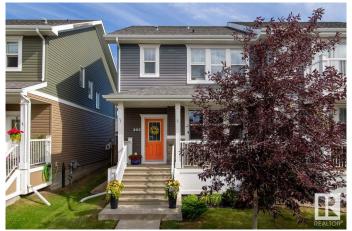

#### \$444.000

3 Bedroom, 2.50 Bathroom, 1,418 sqft Single Family on 0.00 Acres

Robinson, Leduc, AB

Welcome to this polished open floor plan home in popular Robinson. This lovely home boasts a bright kitchen with granite counters, eating bar, SS appliances and tons of natural lighting. The dining area and living room area is enhanced by the wall mounted fireplace. The rear entry leads to a raised deck with gas BBQ hookup, overlooking the landscaped / fenced rear yard. The upper floor provides 3 beds, main bath, laundry area, and spacious master-bed with a 3 pce ensuite & walk-in closet. The basement is ready for your finishing touches. Double detached garage completes the package. A pleasure to show.

#### **Exterior**

Exterior Wood, Stone, Vinyl

Exterior Features Back Lane, Playground Nearby, Public Transportation

Roof Asphalt Shingles

Construction Wood, Stone, Vinyl

Foundation Concrete Perimeter