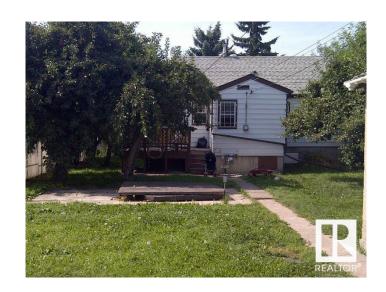

### \$329,900

3 Bedroom, 1.00 Bathroom, 895 sqft Single Family on 0.00 Acres

Eastwood, Edmonton, AB

This is a terrific opportunity to purchase a huge (50'X150') RF3 Zoning lot to build on, live in, or rent out. This property has total 3 Bedrooms,1 full washroom. This lot is situated on a beautiful tree lined street in central Eastwood. This LARGE LOT provides tons of potential for future development, NEW BYLAWS allowing for 8 UNITS - build a side by side duplex plus basement suites or split the lot into 2 skinnies â€" the possibilities are endless!. Close to major transit routes, and quick access to downtown, Royal Alex hospital, and NAIT and within walking distance to parks, schools, & public transit â€" the location is fantastic. MUST SEE!!