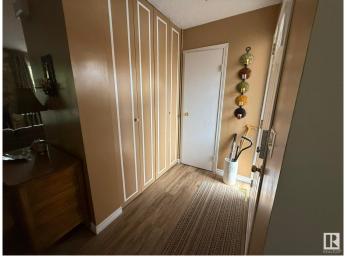

#### Interior

Appliances Dishwasher-Built-In, Dryer, Microwave Hood Fan, Washer,

Refrigerators-Two, Stoves-Two

Heating Forced Air-1, Natural Gas

Fireplace Yes

Fireplaces Brick Facing

Stories 3

Has Suite Yes
Has Basement Yes

Basement Full, Finished