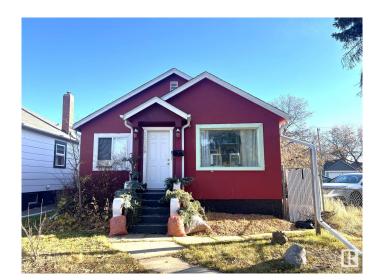

# \$208,800 - 11219 101 Street, Edmonton

MLS® #E4446099

### \$208,800

2 Bedroom, 2.00 Bathroom, 879 sqft Single Family on 0.00 Acres

Spruce Avenue, Edmonton, AB

ATTENTION INVESTORS! This charming bungalow features vinyl plank flooring in the kitchen, dining, and living rooms, paired with soft, plush carpeting in the two upstairs bedrooms and hallway. The master bedroom is fitted with a ceiling fan, while the bathroom showcases updated stone tile flooring. Two linen closets are conveniently situated in the main hallway. The spacious kitchen boasts white cabinets and includes a built-in dishwasher. An elegant curved archway connects the kitchen to the dining and living areas, accentuated by a decorative fireplace. The basement is equipped with a complete kitchen featuring a refrigerator, stove, microwave, and dining space.