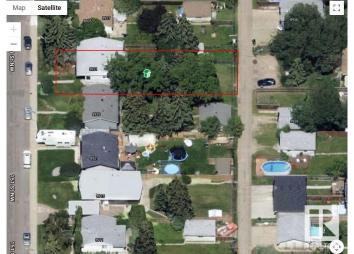

#### \$398,500

4 Bedroom, 2.00 Bathroom, 1,070 sqft Single Family on 0.00 Acres

Jasper Park, Edmonton, AB

BEST VALUE IN JASPER PARK!
INVESTORS! FLIPPERS! BUILDERS! Great opportunity in this fast growing sought after community! Well built bungalow sits on a massive 50x148' lot. Located minutes from some of the cities best schools, parks playgrounds and convenient access everywhere. This 3 + 1 bedroom home is perfect for the first time homeowner or for someone looking to build a little sweet equity! Basement has a large family room, kitchenette, 4th bedroom and second full bath. Easy access to West Edmonton Mall, Our beautiful river valley, and a short commute to downtown. Property sold "as is, where is"

# **Community Information**

Address 8931 151 Street

Area Edmonton
Subdivision Jasper Park
City Edmonton
County ALBERTA

Province AB

Postal Code T5R 1J1