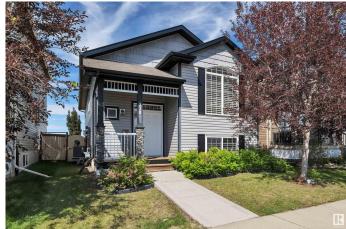

## \$399,900

4 Bedroom, 2.00 Bathroom, 937 sqft Single Family on 0.00 Acres

Southfork, Leduc, AB

Welcome home to this 4-bedroom, 2-bathroom bi-level in Southfork with a spacious living area & a separate basement entrance. The open-concept main floor features vaulted ceilings, hardwood flooring, and a stylish kitchen with stainless steel appliances. Enjoy a cozy gas fireplace, central A/C, and a fully finished basement with a spacious rec room. Step outside onto the front porch or to the large back deck, complete with gas BBQ rough-in and fully fenced yard, plus a detached garage for added convenience. Located close to schools, parks, and all amenitiesâ€"this home is move-in-ready.

## **Amenities**

Amenities Air Conditioner, Deck, Front Porch, Vaulted Ceiling, Vacuum

System-Roughed-In, Natural Gas BBQ Hookup

Parking Double Garage Detached

Interior

Appliances Dishwasher-Built-In, Dryer, Microwave Hood Fan, Refrigerator,