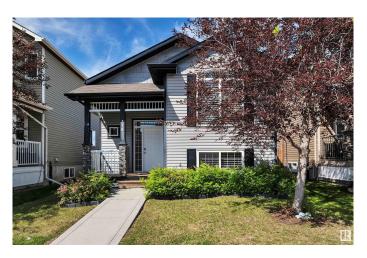

## \$399,900

4 Bedroom, 2.00 Bathroom, 937 sqft Single Family on 0.00 Acres

Southfork, Leduc, AB

Welcome home to this 4-bedroom, 2-bathroom bi-level in Southfork with a spacious living area & a separate basement entrance. The open-concept main floor features vaulted ceilings, hardwood flooring, and a stylish kitchen with stainless steel appliances. Enjoy a cozy gas fireplace, central A/C, and a fully finished basement with a spacious rec room. Step outside onto the front porch or to the large back deck, complete with gas BBQ rough-in and fully fenced yard, plus a detached garage for added convenience. Located close to schools, parks, and all amenitiesâ€"this home is move-in-ready.

## **Amenities**

Amenities Air Conditioner, Deck, Front Porch, Vaulted Ceiling, Vacuum

System-Roughed-In, Natural Gas BBQ Hookup

Parking Double Garage Detached

Interior

Appliances Dishwasher-Built-In, Dryer, Microwave Hood Fan, Refrigerator,

### **Exterior**

Exterior Wood, Vinyl

Exterior Features Airport Nearby, Back Lane, Fenced, Flat Site, Landscaped, Shopping

Nearby

Roof Asphalt Shingles

Construction Wood, Vinyl

Foundation Concrete Perimeter