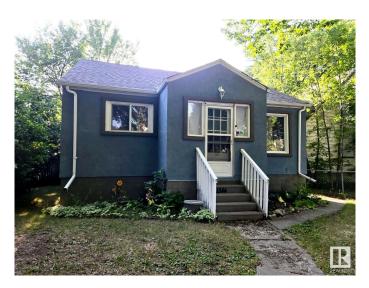

## \$249,900

5 Bedroom, 2.00 Bathroom, 731 sqft Single Family on 0.00 Acres

Parkdale (Edmonton), Edmonton, AB

Perfect starter home or investment. Cozy 5bdrm home here in Parkdale! Main floor has a large living room/dining area, kitchen, 2 bedrooms and a full bathroom. Downstairs has a separate entrance and holds another 3 bedrooms a full bathroom, plus the laundry room. Yard is partially (mostly) fenced, but is open out back, serving well as ample parking space (RV, motorcycle, or visitors), especially with the stadium nearby, parking is always nice to have! 2 storage sheds incl. UPDATES INCL: new vinyl plank and carpet upstairs, laminate downstairs. newer paint/ trim, shingles, vinyl windows, painted exterior. This home has all you need! Basement currently used as a 2nd living space for a guest, with the separate entrance, it's quite cozy! Located just steps to the stadium for football games/ concerts, Commonwealth Rec Centre, LRT station, near Nait, Grant Macewan & Royal Alex. Schools, groceries, restaurants are all a short walk away. short cab ride downtown. QUICK SALE & TURNKEY POSSIBLE -DON'T MISS OUT.

## **Essential Information**

| MLS® # | E4445416  |
|--------|-----------|
| Price  | \$249,900 |

| Bedrooms                                         | 5                                                                                                                               |
|--------------------------------------------------|---------------------------------------------------------------------------------------------------------------------------------|
| Bathrooms                                        | 2.00                                                                                                                            |
| Full Baths                                       | 2                                                                                                                               |
| Square Footage                                   | 731                                                                                                                             |
| Acres                                            | 0.00                                                                                                                            |
| Year Built                                       | 1943                                                                                                                            |
| Type                                             | Single Family                                                                                                                   |
| Sub-Type                                         | Detached Single Family                                                                                                          |
| Style                                            | Bungalow                                                                                                                        |
| Status                                           | Active                                                                                                                          |
| Community Infor                                  |                                                                                                                                 |
| Address                                          | 11544 88 Street                                                                                                                 |
| Area                                             | Edmonton                                                                                                                        |
| Subdivision                                      | Parkdale (Edmonton)                                                                                                             |
| City                                             | Edmonton                                                                                                                        |
| County                                           | ALBERTA                                                                                                                         |
| Province                                         | AB                                                                                                                              |
| Postal Code                                      | T5R 3B3                                                                                                                         |
| Amenities                                        |                                                                                                                                 |
| Amenities                                        | Front Porch, R.V. Storage, Vinyl Windows                                                                                        |
| Parking                                          | 2 Outdoor Stalls, No Garage, RV Parking                                                                                         |
| Interior                                         |                                                                                                                                 |
| Appliances<br>Heating<br>Stories<br>Has Basement | Dryer, Hood Fan, Oven-Microwave, Refrigerator, Storage Shed,<br>Stove-Electric, Washer<br>Forced Air-1, Natural Gas<br>2<br>Yes |
| Basement                                         | Full, Finished                                                                                                                  |
| Exterior                                         | Wood, Stucco                                                                                                                    |
| Exterior                                         | Back Lane, Landscaped, Playground Nearby, Schools, Shopping                                                                     |
| Exterior Features                                | Nearby, Partially Fenced                                                                                                        |
| Roof                                             | Asphalt Shingles                                                                                                                |
| Construction                                     | Wood, Stucco                                                                                                                    |
| Foundation                                       | Concrete Perimeter                                                                                                              |