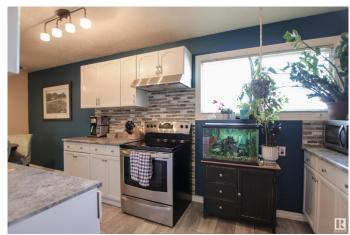

### \$249,900

3 Bedroom, 1.50 Bathroom, 1,030 sqft Condo / Townhouse on 0.00 Acres

Tweddle Place, Edmonton, AB

Immediate walking in to the yard you will be impressed by pride of ownership from the very private little oasis that has been made to walking through this home. The main floor has new vinyl plank flooring throughout. The kitchen has been updated from cabinets, backsplash & appliance. The living & dining area are spaces & great for entertaining. An updated 2pc powder room finish the main floor. While the upper level features three good sized bedrooms & a stunning updated 4pc main bath. The basement level is about 90% developed and hosts a large family/ rec room and the laundry/utility room. Make this perfect little home in Twin Terrace yours!

### Interior

Appliances Dishwasher-Built-In, Dryer, Hood Fan, Refrigerator, Stove-Electric,

Washer

Heating Forced Air-1, Natural Gas

Stories 3

Has Basement Yes

Basement Full, Partially Finished