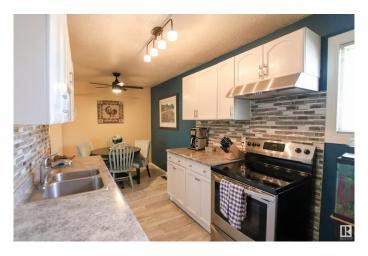

### \$249,900

3 Bedroom, 1.50 Bathroom, 1,030 sqft Condo / Townhouse on 0.00 Acres

Tweddle Place, Edmonton, AB

Immediate walking in to the yard you will be impressed by pride of ownership from the very private little oasis that has been made to walking through this home. The main floor has new vinyl plank flooring throughout. The kitchen has been updated from cabinets, backsplash & appliance. The living & dining area are spaces & great for entertaining. An updated 2pc powder room finish the main floor. While the upper level features three good sized bedrooms & a stunning updated 4pc main bath. The basement level is about 90% developed and hosts a large family/ rec room and the laundry/utility room. Make this perfect little home in Twin Terrace yours!

### Interior

Appliances Dishwasher-Built-In, Dryer, Hood Fan, Refrigerator, Stove-Electric,

Washer

Heating Forced Air-1, Natural Gas

Stories 3

Has Basement Yes

Basement Full, Partially Finished