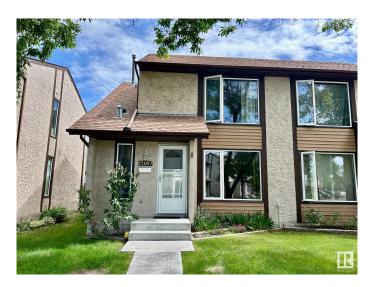

## \$215,000

3 Bedroom, 1.50 Bathroom, 1,173 sqft Condo / Townhouse on 0.00 Acres

Dunluce, Edmonton, AB

Welcome to this lovely 1173 sq ft half duplex in the desirable neighborhood of Dunluce. The bright main floor features french doors and kitchen big enough for dinette set. 3 bedrooms upstairs, 1.5 bathrooms. Good size family/entertainment room in the fully furnished basement. The backyard is fully fenced with deck and gazebo. Comes with 2 parking stalls. Just steps from parks, schools and shopping.

# **Exterior**

Exterior Wood, Stucco

Exterior Features Playground Nearby, Public Transportation, Schools, Shopping Nearby

Roof Asphalt Shingles

Construction Wood, Stucco

Foundation Concrete Perimeter