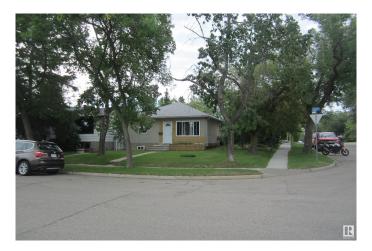

# \$308,000 - 4423 47th Avenue, Leduc

MLS® #E4445286

## \$308,000

2 Bedroom, 1.00 Bathroom, 728 sqft Single Family on 0.00 Acres

South Telford, Leduc, AB

Lot is 50' x 120'. Excellent in fill property. Short walking trail to Lake. Corner lot, home has newer windows, exterior doors and shingles. Laminate flooring, furnace and HWT replaced in "22. Mature area with lots of newer homes.

### **Exterior**

Exterior Wood, Brick, Stucco

Exterior Features Back Lane, Corner Lot, Fenced, Fruit Trees/Shrubs, Landscaped,

Schools, Shopping Nearby

Roof Asphalt Shingles

Construction Wood, Brick, Stucco