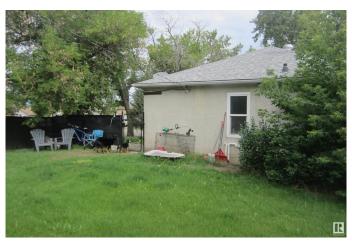

#### **Amenities**

Amenities On Street Parking, Fire Pit, Hot Water Natural Gas, Hot Wtr

Tank-Energy Star, Lake Privileges

Parking 2 Outdoor Stalls, No Garage, Rear Drive Access

Interior

Appliances Dryer, Oven-Microwave, Refrigerator, Stove-Electric, Washer

### **Exterior**

Exterior Wood, Brick, Stucco

Exterior Features Back Lane, Corner Lot, Fenced, Fruit Trees/Shrubs, Landscaped,

Schools, Shopping Nearby

Roof Asphalt Shingles

Construction Wood, Brick, Stucco