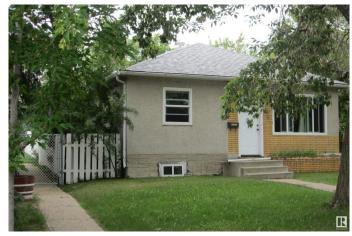

# \$308,000 - 4423 47th Avenue, Leduc

MLS® #E4445286

## \$308,000

2 Bedroom, 1.00 Bathroom, 728 sqft Single Family on 0.00 Acres

South Telford, Leduc, AB

Lot is 50' x 120'. Excellent in fill property. Short walking trail to Lake. Corner lot, home has newer windows, exterior doors and shingles. Laminate flooring, furnace and HWT replaced in "22. Mature area with lots of newer homes.

### **Exterior**

Exterior Wood, Brick, Stucco

Exterior Features Back Lane, Corner Lot, Fenced, Fruit Trees/Shrubs, Landscaped,

Schools, Shopping Nearby

Roof Asphalt Shingles

Construction Wood, Brick, Stucco