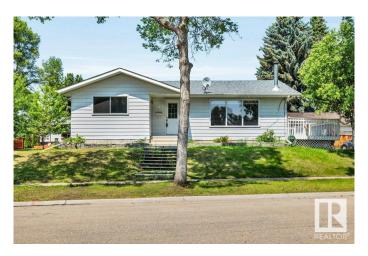

# \$399,000 - 23 Lawrence Crescent, St. Albert

MLS® #E4444656

# \$399,000

4 Bedroom, 2.50 Bathroom, 1,190 sqft Single Family on 0.00 Acres

Lacombe Park, St. Albert, AB

Fantastic opportunity to live in the neighborhood of Lacombe Park! the living room features beautiful flooring, bright windows and a wood burning fireplace. The dining area features patio doors with access to a oversized deck.. The updated kitchen has newer cabinets, countertop and stylish backsplash. Finishing off the main floor is the primary bedroom with 2 piece en-suite, two good-sized bedrooms, a 4pc main bathroom and laundry closet. The basement is the perfect in-law/nanny suite and is finished with a large family room, kitchenette, main bathroom, an additional bedroom & laundry room. The utility room has a newer hot water tank and high efficiency furnace. Close to schools and parks. Excellent investment opportunity for first time buyer or investor.

# **Exterior**

Exterior Wood, Vinyl

Exterior Features Corner Lot

Roof Asphalt Shingles

Construction Wood, Vinyl

Foundation Concrete Perimeter