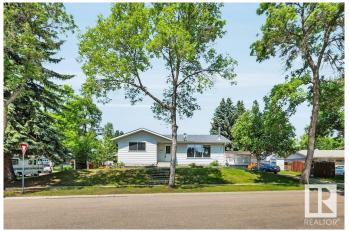

# \$399,000 - 23 Lawrence Crescent, St. Albert

MLS® #E4444656

# \$399,000

4 Bedroom, 2.50 Bathroom, 1,190 sqft Single Family on 0.00 Acres

Lacombe Park, St. Albert, AB

Fantastic opportunity to live in the neighborhood of Lacombe Park! the living room features beautiful flooring, bright windows and a wood burning fireplace. The dining area features patio doors with access to a oversized deck.. The updated kitchen has newer cabinets, countertop and stylish backsplash. Finishing off the main floor is the primary bedroom with 2 piece en-suite, two good-sized bedrooms, a 4pc main bathroom and laundry closet. The basement is the perfect in-law/nanny suite and is finished with a large family room, kitchenette, main bathroom, an additional bedroom & laundry room. The utility room has a newer hot water tank and high efficiency furnace. Close to schools and parks. Excellent investment opportunity for first time buyer or investor.

# **Exterior**

Exterior Wood, Vinyl

Exterior Features Corner Lot

Roof Asphalt Shingles

Construction Wood, Vinyl

Foundation Concrete Perimeter