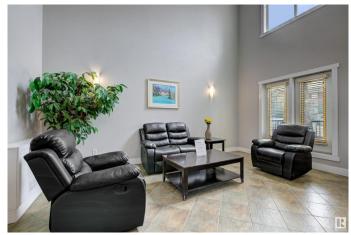

# \$229,000

2 Bedroom, 2.00 Bathroom, 878 sqft Condo / Townhouse on 0.00 Acres

Blackmud Creek, Edmonton, AB

Great starter home or invesment opportunity in the quiet community of Blackmud Creek. This well kept top floor 878 Sqft condo boasts open concept living room with a fireplace, kitchen and dining area. Spacious master bedroom has its on en-suite bathroom and lots of natural light. The 2nd bedroom is vey spacious as well. For the BBQ/outdoors lovers there is a balcony! There is also a storage with the underground parking stall. Across from an elementary school, next to a shopping complex, and public transportation right outside the building. OPPORTUNITY, LOCATION, CONDITION!

#### Interior

Interior Features ensuite bathroom

Appliances Dishwasher-Built-In, Microwave Hood Fan, Refrigerator, Stacked

Washer/Dryer, Stove-Electric

Heating Forced Air-1, Natural Gas