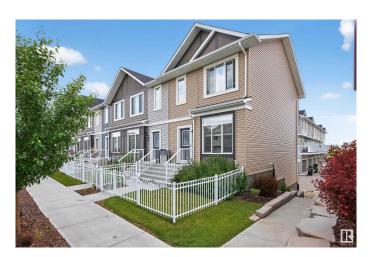

#### \$349.900

3 Bedroom, 2.50 Bathroom, 1,215 sqft Condo / Townhouse on 0.00 Acres

Laurel, Edmonton, AB

Welcome to Laurel Landing and this beautifully built 2020 townhome located in a quiet, tucked-away section of the complex with only one shared wall for extra privacy and tranquility. Ideal for first-time buyers, professionals, or investors, this bright and stylish home offers contemporary finishes and smart design throughout. Enjoy easy access to the Anthony Henday, making commutes a breeze, while being just minutes from parks, schools, and major shopping amenities. Whether you're relaxing at home or exploring the neighbourhood, this location checks all the boxes for comfort and convenience. Don't miss the opportunity to own this low-maintenance gem in a growing, family-friendly community!

#### **Exterior**

Exterior Wood, Vinyl

Exterior Features Landscaped, Playground Nearby, Public Transportation, Schools,

**Shopping Nearby** 

Roof Asphalt Shingles

Construction Wood, Vinyl

Foundation Concrete Perimeter