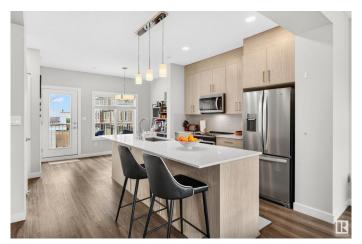

### Interior

Interior Features ensuite bathroom

Appliances Dishwasher-Built-In, Dryer, Microwave Hood Fan, Refrigerator,

Stove-Electric, Washer

Heating Forced Air-1, Natural Gas

Stories 3

Has Basement Yes

Basement Full, Finished