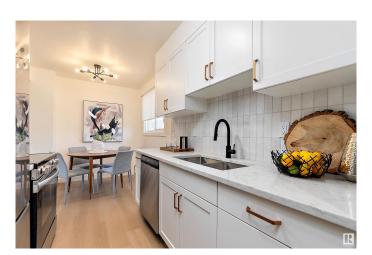

# \$264,999

3 Bedroom, 2.00 Bathroom, 955 sqft Condo / Townhouse on 0.00 Acres

Homesteader, Edmonton, AB

Amazing Opportunity in Homesteader! Backing out onto a large green space with walking paths and dog park near by. Welcome to this beautifully renovated 3-bedroom, 2-bathroom corner unit, perfectly situated in a well-maintained condo complex with some of the lowest condo fees in Edmonton. Backing onto a ravine-style green space and off-leash dog park, this home offers the perfect blend of privacy, nature, and convenience. Enjoy peace of mind in a solid, financially healthy complex with a strong reserve fund. Whether you're a first-time buyer, this property is a standout choice in a prime location.

# **Exterior**

Exterior Wood, Metal, Vinyl

Exterior Features Backs Onto Park/Trees, Fenced, Park/Reserve, Playground Nearby,

Public Transportation, Schools, Shopping Nearby

Roof Asphalt Shingles
Construction Wood, Metal, Vinyl