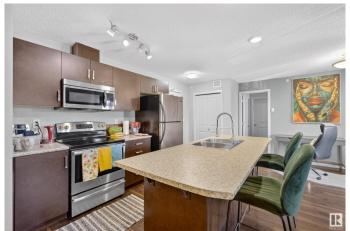

### \$212,500

2 Bedroom, 2.00 Bathroom, 783 sqft Condo / Townhouse on 0.00 Acres

Charlesworth, Edmonton, AB

Welcome to Elements at Willowhaven, where this bright and inviting condo offers a spacious open floor plan The kitchen features stainless steel appliances and flows easily into the main living space, ideal for everyday living or entertaining. You'll find two comfortable bedrooms and two full four-piece bathrooms, providing plenty of space and privacy. Just steps from shopping and scenic walking trails around a peaceful man-made lake. A convenient and well-located condo in a growing community.

#### Interior

Interior Features ensuite bathroom

Appliances Dishwasher-Built-In, Microwave Hood Fan, Stacked Washer/Dryer,

Stove-Electric

Heating Hot Water, Water