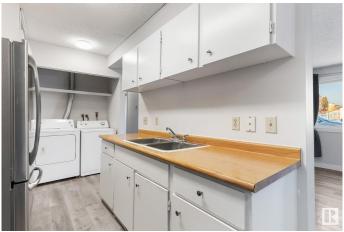

### \$159,999

3 Bedroom, 1.00 Bathroom, 925 sqft Condo / Townhouse on 0.00 Acres

Tipaskan, Edmonton, AB

Location Location Location!!! the best price and in Millwoods, Nearby Costco, and south Edmonton Common, it's a great deal for First time home Buyer and or Investors, this property has 3 Bedrooms 1 washroom and 1 den which can be storage small office or can be turned into Bathroom. This Place has biggest advantage of having your own Laundry, no coin or shared Laundry, The rent was 1850 which earlier tenant was paying.

### Interior

Appliances Dishwasher-Built-In, Dryer, Refrigerator, Stove-Electric

Heating Forced Air-1, Natural Gas

Stories 3

Has Basement Yes

Basement None, No Basement