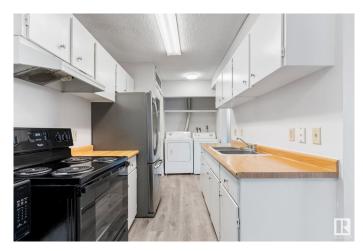

### \$159,999

3 Bedroom, 1.00 Bathroom, 925 sqft Condo / Townhouse on 0.00 Acres

Tipaskan, Edmonton, AB

Location Location Location!!! the best price and in Millwoods, Nearby Costco, and south Edmonton Common, it's a great deal for First time home Buyer and or Investors, this property has 3 Bedrooms 1 washroom and 1 den which can be storage small office or can be turned into Bathroom. This Place has biggest advantage of having your own Laundry, no coin or shared Laundry, The rent was 1850 which earlier tenant was paying.

### Interior

Appliances Dishwasher-Built-In, Dryer, Refrigerator, Stove-Electric

Heating Forced Air-1, Natural Gas

Stories 3

Has Basement Yes

Basement None, No Basement