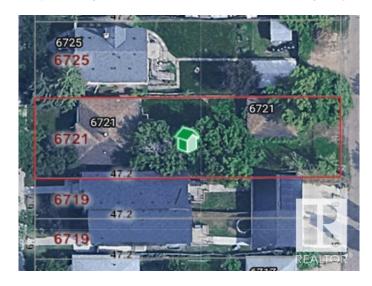

# \$430,000 - 6721 106 Street, Edmonton

MLS® #E4442627

#### \$430,000

0 Bedroom, 0.00 Bathroom, Single Family on 0.00 Acres

Allendale, Edmonton, AB

Fantastic infill opportunity in a mature, sought-after neighborhoodâ€"this property is being sold for lot value only, with no value assigned to the existing house. The home has already undergone professional asbestos abatement, making it ready for demolition and redevelopment. Located on a beautiful tree-lined street with alley access and surrounded by newer development, this is a perfect site for your next project. Property sold as-is, where-is.

## **Community Information**

Address 6721 106 Street

Area Edmonton
Subdivision Allendale
City Edmonton
County ALBERTA

Province AB

Postal Code T6H 2W1

Interior

Heating Natural Gas

**Exterior** 