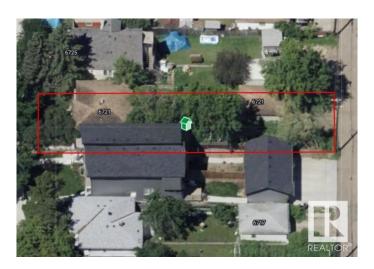

# \$430,000 - 6721 106 Street, Edmonton

MLS® #E4442627

#### \$430,000

0 Bedroom, 0.00 Bathroom, Single Family on 0.00 Acres

Allendale, Edmonton, AB

Fantastic infill opportunity in a mature, sought-after neighborhoodâ€"this property is being sold for lot value only, with no value assigned to the existing house. The home has already undergone professional asbestos abatement, making it ready for demolition and redevelopment. Located on a beautiful tree-lined street with alley access and surrounded by newer development, this is a perfect site for your next project. Property sold as-is, where-is.

## **Community Information**

Address 6721 106 Street

Area Edmonton
Subdivision Allendale
City Edmonton
County ALBERTA

Province AB

Postal Code T6H 2W1

Interior

Heating Natural Gas

**Exterior** 