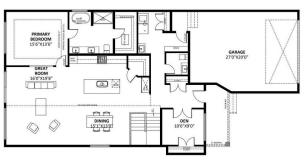

MAIN FLOOR PLAN 1671 SQ FT GARAGE 543 SQ FT

BASEMENT PLAN - 1538 SQ FT

Sub-Type Detached Single Family

Style Bungalow

Status Active