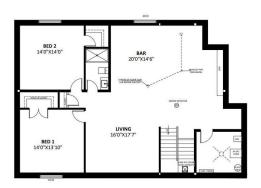

MAIN FLOOR PLAN 1671 SQ FT GARAGE 543 SQ FT

BASEMENT PLAN - 1538 SQ FT

Sub-Type Detached Single Family

Style Bungalow

Status Active