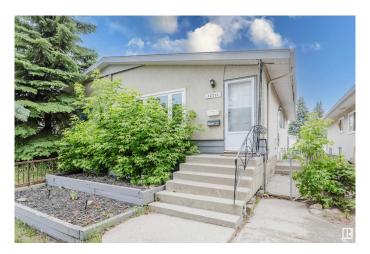

# \$339,900 - 12711 90 Street, Edmonton

MLS® #E4442349

# \$339,900

4 Bedroom, 2.00 Bathroom, 926 sqft Single Family on 0.00 Acres

Killarney, Edmonton, AB

Looking for an INVESTMENT or a MORTGAGE HELPER that actually CASH FLOWS under \$350K? This LEGAL SUITED BUNGALOW is ready for action and full of potential. Whether you're starting out or growing your portfolio, this is a SMART MOVE. Each Unit has its OWN ENTRANCE, LAUNDRY, and FULL KITCHENâ€"including DISHWASHERS and all the major appliances. The PRIMARY BEDROOM upstairs is HUGE and opens right onto the BACK DECK. Downstairs has been UPDATED with fresh finishes and a layout that makes sense. There's a DOUBLE PARKING PAD in the back plus street parking out front. HALF THE WINDOWS are already upgraded and it's available for QUICK POSSESSION. Live in one, rent the otherâ€"or rent both. Either way, this place WORKS.

# **Exterior**

Exterior Wood, Stucco

Exterior Features Playground Nearby, Public Transportation, Schools, Shopping Nearby

Roof Asphalt Shingles

Construction Wood, Stucco

Foundation Concrete Perimeter