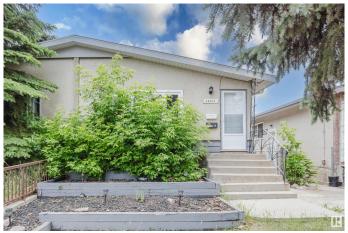

# \$339,900 - 12711 90 Street, Edmonton

MLS® #E4442349

# \$339,900

4 Bedroom, 2.00 Bathroom, 926 sqft Single Family on 0.00 Acres

Killarney, Edmonton, AB

Looking for an INVESTMENT or a MORTGAGE HELPER that actually CASH FLOWS under \$350K? This LEGAL SUITED BUNGALOW is ready for action and full of potential. Whether you're starting out or growing your portfolio, this is a SMART MOVE. Each Unit has its OWN ENTRANCE, LAUNDRY, and FULL KITCHENâ€"including DISHWASHERS and all the major appliances. The PRIMARY BEDROOM upstairs is HUGE and opens right onto the BACK DECK. Downstairs has been UPDATED with fresh finishes and a layout that makes sense. There's a DOUBLE PARKING PAD in the back plus street parking out front. HALF THE WINDOWS are already upgraded and it's available for QUICK POSSESSION. Live in one, rent the otherâ€"or rent both. Either way, this place WORKS.

# **Exterior**

Exterior Wood, Stucco

Exterior Features Playground Nearby, Public Transportation, Schools, Shopping Nearby

Roof Asphalt Shingles

Construction Wood, Stucco

Foundation Concrete Perimeter