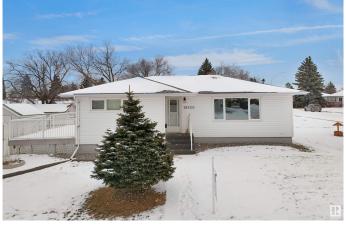

## \$549,000

2 Bedroom, 1.50 Bathroom, 1,051 sqft Single Family on 0.00 Acres

Jasper Park, Edmonton, AB

INVESTOR ALERT! This sough after 52'x147'. Corner lot offering over 700 sq/m. Ideal for a wide range of redevelopment possibilities. This property is perfect for your next multi-unit or custom project and is located in the mature neighbourhood of Jasper Park. The home is clean and well-maintained with 2 bedrooms and a double detached garage. Close to WEM, Whitemud Dr, LRT and Downtown! This is a rare property with huge potential.

### **Exterior**

Exterior Wood, Vinyl

Exterior Features Back Lane, Corner Lot, Schools, Shopping Nearby, See Remarks

Roof Asphalt Shingles

Construction Wood, Vinyl

Foundation Concrete Perimeter