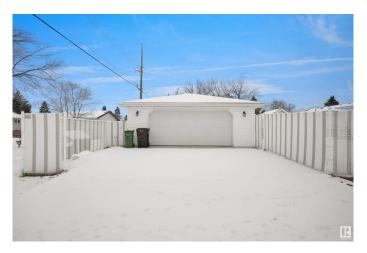

Bedroom, 1.50 Bathroom, 1,051 sqft Single Family on 0.00 Acres

Jasper Park, Edmonton, AB

INVESTOR ALERT! This sough after 52'x147'. Corner lot offering over 700 sq/m. Ideal for a wide range of redevelopment possibilities. This property is perfect for your next multi-unit or custom project and is located in the mature neighbourhood of Jasper Park. The home is clean and well-maintained with 2 bedrooms and a double detached garage. Close to WEM, Whitemud Dr, LRT and Downtown! This is a rare property with huge potential.

Built in 1959

#### **Essential Information**

MLS® # E4442326 Price \$549,000

Bedrooms 2

Bathrooms 1.50

Full Baths 1
Half Baths 1

Square Footage 1,051

Acres 0.00 Year Built 1959

Type Single Family

Sub-Type Detached Single Family

Style Bungalow

Status Active







# **Community Information**

Address 15220 91 Avenue

Area Edmonton

Subdivision Jasper Park

City Edmonton
County ALBERTA

Province AB

Postal Code T5R 4Z5

# **Amenities**

Amenities Deck

Parking Double Garage Detached

# Interior

Appliances Dishwasher-Built-In, Dryer, Hood Fan, Refrigerator, Stove-Electric,

Washer

Heating Forced Air-1, Natural Gas

Stories 2

Has Basement Yes

Basement Full, Partially Finished

### **Exterior**

Exterior Wood, Vinyl

Exterior Features Back Lane, Corner Lot, Schools, Shopping Nearby, See Remarks

Roof Asphalt Shingles

Construction Wood, Vinyl

Foundation Concrete Perimeter

### Additional Information

Date Listed June 13th, 2025

Days on Market 20

Zoning Zone 22

DATA IS DEEMED RELIABLE BUT IS NOT GUARANTEED ACCURATE BY THE REALTORS® ASSOCIATION