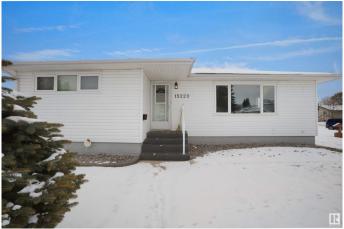

## \$549,000

2 Bedroom, 1.50 Bathroom, 1,051 sqft Single Family on 0.00 Acres

Jasper Park, Edmonton, AB

INVESTOR ALERT! This sough after 52'x147'. Corner lot offering over 700 sq/m. Ideal for a wide range of redevelopment possibilities. This property is perfect for your next multi-unit or custom project and is located in the mature neighbourhood of Jasper Park. The home is clean and well-maintained with 2 bedrooms and a double detached garage. Close to WEM, Whitemud Dr, LRT and Downtown! This is a rare property with huge potential.

### **Exterior**

Exterior Wood, Vinyl

Exterior Features Back Lane, Corner Lot, Schools, Shopping Nearby, See Remarks

Roof Asphalt Shingles

Construction Wood, Vinyl

Foundation Concrete Perimeter