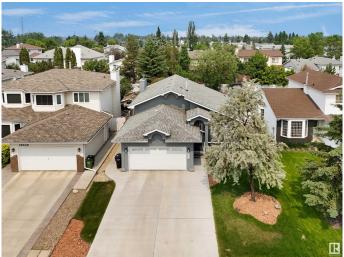

# \$525,000

4 Bedroom, 3.00 Bathroom, 1,323 sqft Single Family on 0.00 Acres

Belmead, Edmonton, AB

Welcome to this stunning 4-level split home featuring a stylish stucco exterior and a spacious double attached garage. With 4 bedrooms and 3 full baths, this beautifully maintained property offers ample living space, including a fully finished basement. Updates include: HWT 2020, Garage Door 2020, Some Appliances 2021, Driveway 2021, Furnace & Humidifier 2021, Sump Pump 2023. Conveniently located near West Edmonton Mall, this home provides easy access to White mud Drive and Anthony Henday, making commuting a breeze. A fantastic opportunity for comfortable family living in a prime location!

# **Community Information**

Address 18936 91 Avenue

Area Edmonton
Subdivision Belmead
City Edmonton
County ALBERTA

Province AB

Postal Code T5T 5V9