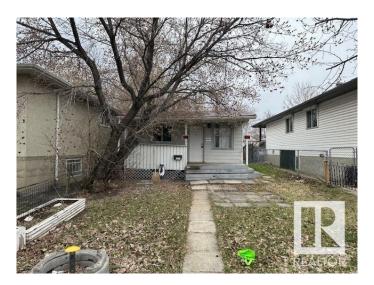

## \$140,000

2 Bedroom, 1.00 Bathroom, 667 sqft Single Family on 0.00 Acres

Mccauley, Edmonton, AB

\*\*\*\*SELLER WILL PROVIDE 20% VENDOR TAKE BACK AT CLOSING\*\*\*\* Prime location to build and invest in the mature area location! Investor Alert or First time buyer!! Cozy livable bungalow in the mature down town city neighborhood, minutes to the heart of Edmonton! Situated on a 29' x 129' lot zoned RF3. This is a GREAT rental or live and re-development later property. 2 bedrooms, 1 bathroom, laminate flooring, metal roof, newer hot water tank, crawl space for storage. Build a new single family and duplex housing or possible four units. CLOSE TO ALL AMENITIES, SCHOOLS, MAJOR BUS ROUTES, LRT LINE, GROCERY STORES & RESTAURANTS, MEDICAL SERVICES. **BRING OFFERS! MUST SELL!** 

### **Essential Information**

MLS® # E4441507 Price \$140,000

Bedrooms 2

Bathrooms 1.00

Full Baths 1

Square Footage 667

Acres 0.00

Year Built 1920

Type Single Family

Sub-Type Detached Single Family

Style Bungalow Status Active