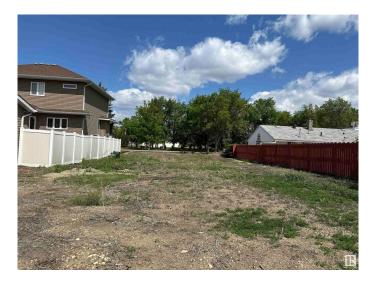

#### \$550,000

0 Bedroom, 0.00 Bathroom, Single Family on 0.00 Acres

King Edward Park, Edmonton, AB

Very rare opportunity! Vacant lot on quiet street in King Edward. Centrally located with easy access to all areas of Edmonton. The lot is 49.54 x 130.25 ft (6444 Sqft LOT) and zoned RF3 which would also allow for multitude of other builds if you choose., right across King Edward Park. Away from the hustle and bustle, yet perfectly placed to enjoy the multitude of amenities in the area. Perfect location to build your dream home, multi-unit property, front and back duplex, or investment properties! Even a 4 plex with 2 basement suite and garage suite could be built for maximum income approach. This picturesque residential street is lined with several beautiful custom-built homes. The walkable neighbourhood has it all! Restaurants, fitness centres, yoga studios, grocery stores, shopping, excellent schools, easy transport University of Alberta and to downtown via LRT/Bus.

## Exterior

Exterior Features Back Lane, Flat Site, Level Land, Park/Reserve, Playground Nearby, Public Transportation, Schools, Shopping Nearby