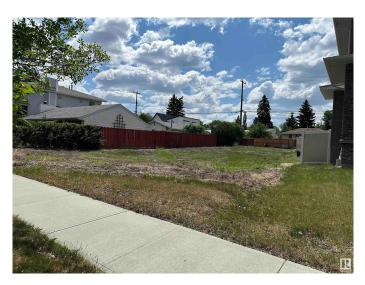

#### \$550,000

0 Bedroom, 0.00 Bathroom, Single Family on 0.00 Acres

King Edward Park, Edmonton, AB

Very rare opportunity! Vacant lot on quiet street in King Edward. Centrally located with easy access to all areas of Edmonton. The lot is 49.54 x 130.25 ft (6444 Sqft LOT) and zoned RF3 which would also allow for multitude of other builds if you choose., right across King Edward Park. Away from the hustle and bustle, yet perfectly placed to enjoy the multitude of amenities in the area. Perfect location to build your dream home, multi-unit property, front and back duplex, or investment properties! Even a 4 plex with 2 basement suite and garage suite could be built for maximum income approach. This picturesque residential street is lined with several beautiful custom-built homes. The walkable neighbourhood has it all! Restaurants, fitness centres, yoga studios, grocery stores, shopping, excellent schools, easy transport University of Alberta and to downtown via LRT/Bus.

## Exterior

Exterior Features Back Lane, Flat Site, Level Land, Park/Reserve, Playground Nearby, Public Transportation, Schools, Shopping Nearby