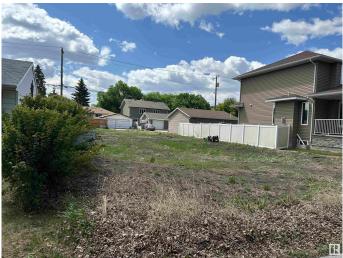

#### \$550,000

0 Bedroom, 0.00 Bathroom, Single Family on 0.00 Acres

King Edward Park, Edmonton, AB

Very rare opportunity! Vacant lot on quiet street in King Edward. Centrally located with easy access to all areas of Edmonton. The lot is 49.54 x 130.25 ft (6444 Sqft LOT) and zoned RF3 which would also allow for multitude of other builds if you choose., right across King Edward Park. Away from the hustle and bustle, yet perfectly placed to enjoy the multitude of amenities in the area. Perfect location to build your dream home, multi-unit property, front and back duplex, or investment properties! Even a 4 plex with 2 basement suite and garage suite could be built for maximum income approach. This picturesque residential street is lined with several beautiful custom-built homes. The walkable neighbourhood has it all! Restaurants, fitness centres, yoga studios, grocery stores, shopping, excellent schools, easy transport University of Alberta and to downtown via LRT/Bus.

## Exterior

Exterior Features Back Lane, Flat Site, Level Land, Park/Reserve, Playground Nearby, Public Transportation, Schools, Shopping Nearby