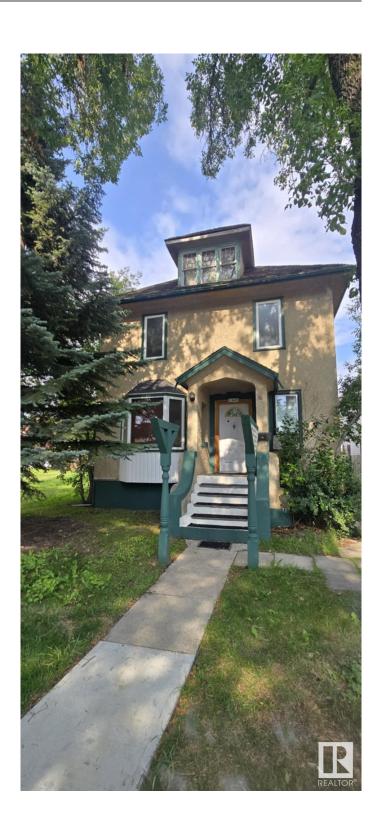

# \$274,900 - 10713 93 Street, Edmonton

MLS® #E4441162

### \$274,900

6 Bedroom, 3.00 Bathroom, 1,572 sqft Single Family on 0.00 Acres

Mccauley, Edmonton, AB

It's all about location! This downtown home has 3 separate living spaces on each floor w/it's own kitchen & bathroom. Just blocks from downtown, Ice Dist, LRT & transit, Royal Alex hosp, Kingsway Mall, the Stadium & rec ctr/pool. Tons of restaurants, entertainment, schools & colleges, shops & services nearby. Main flr liv space has 1bdrm, 2nd flr liv space has 2bdrms, basement liv space has 3bdrms. Each has it's own outdoor access, kitchen & full bath. Laundry is only on main floor. Upgrades include 2 bathroom updates (tile showers) & newer eng. hardwood & tile flooring. Barn door garage out back used as storage shed. Top floor has a balcony. Could be great for a multi family use as well. DON'T MISS OUT on this downtown opportunity!

Built in 1915

### **Essential Information**

MLS® # E4441162
Price \$274,900
Bedrooms 6
Bathrooms 3.00

Full Baths 3

Square Footage 1,572 Acres 0.00 Year Built 1915

Type Single Family

Sub-Type Detached Single Family

Style 2 Storey
Status Active