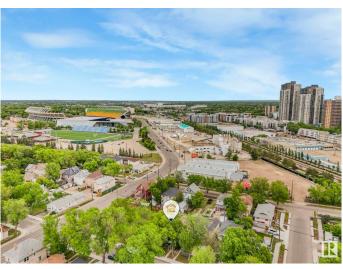

### \$274,900

6 Bedroom, 3.00 Bathroom, 1,572 sqft Single Family on 0.00 Acres

Mccauley, Edmonton, AB

It's all about location! This downtown home has 3 separate living spaces on each floor w/it's own kitchen & bathroom. Just blocks from downtown, Ice Dist, LRT & transit, Royal Alex hosp, Kingsway Mall, the Stadium & rec ctr/pool. Tons of restaurants, entertainment, schools & colleges, shops & services nearby. Main flr liv space has 1bdrm, 2nd flr liv space has 2bdrms, basement liv space has 3bdrms. Each has it's own outdoor access, kitchen & full bath. Laundry is only on main floor. Upgrades include 2 bathroom updates (tile showers) & newer eng. hardwood & tile flooring. Barn door garage out back used as storage shed. Top floor has a balcony. Could be great for a multi family use as well. DON'T MISS OUT on this downtown opportunity!

# **Community Information**

Address 10713 93 Street

Area Edmonton
Subdivision Mccauley
City Edmonton
County ALBERTA

Province AB

Postal Code T5H 1Y2