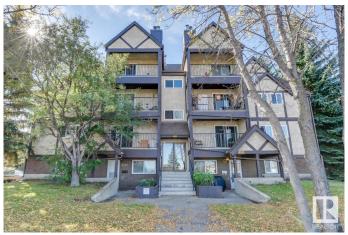

#### \$149,900

2 Bedroom, 1.00 Bathroom, 804 sqft Condo / Townhouse on 0.00 Acres

Grandin, St. Albert, AB

Renovated 2 bedroom, 1 bathroom condo! This is a great starter/investment. There is direct access from the sidewalk so easy to carry groceries in from the car! There is laminate flooring throughout the living, dining and bedrooms. The kitchen also has newer cabinets, countertops and flooring as well. Both bedrooms are very spacious and bathroom has had recent renovations as well. Huge storage closet for all seasonal activities as well! Comes with 1 outside parking stall but there is underground parking available as well. Very well maintained condo complex. Across the street are restaurants and shopping galore! Public transportation is just a few steps away. Come see this condo today!

# **Community Information**

Address 6011 Tudor Glen

Area St. Albert
Subdivision Grandin
City St. Albert
County ALBERTA

Province AB

Postal Code T8N 3V4