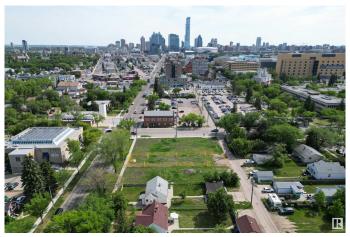

## \$315,000

0 Bedroom, 0.00 Bathroom, Single Family on 0.00 Acres

Spruce Avenue, Edmonton, AB

RARE INFILL OPPORTUNITY IN EDMONTON'S VIBRANT CENTRAL CORE! Located in the up-and-coming community of SPRUCE AVENUE, this VACANT LOT offers incredible potential for investors, builders, or anyone looking to build their DREAM HOME. Measuring an impressive 50' x 150', this oversized lot is perfect for skinny homes, duplex, or a 4plex up to 8 units with 4 single garages. Prime location just minutes from NAIT, the Royal Alexandra Hospital, Kingsway Mall, LRT STATION, and downtownâ€"with easy access to major routes. Mature trees, a walkable neighborhood, and new development all around make this an ideal opportunity to BUILD or INVEST in a GROWING, TRANSFORMING AREA. Opportunities like this are RAREâ€"especially on a LOT THIS SIZE. Don't miss out!

## **Community Information**

Address 11222 101 Street

Area Edmonton

Subdivision Spruce Avenue

City Edmonton
County ALBERTA

Province AB

Postal Code T5G 2A5