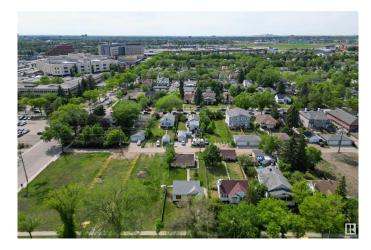

## \$315,000

0 Bedroom, 0.00 Bathroom, Single Family on 0.00 Acres

Spruce Avenue, Edmonton, AB

RARE INFILL OPPORTUNITY IN EDMONTON'S VIBRANT CENTRAL CORE! Located in the up-and-coming community of SPRUCE AVENUE, this VACANT LOT offers incredible potential for investors, builders, or anyone looking to build their DREAM HOME. Measuring an impressive 50' x 150', this oversized lot is perfect for skinny homes, duplex, or a 4plex up to 8 units with 4 single garages. Prime location just minutes from NAIT, the Royal Alexandra Hospital, Kingsway Mall, LRT STATION, and downtownâ€"with easy access to major routes. Mature trees, a walkable neighborhood, and new development all around make this an ideal opportunity to BUILD or INVEST in a GROWING, TRANSFORMING AREA. Opportunities like this are RAREâ€"especially on a LOT THIS SIZE. Don't miss out!

## **Community Information**

Address 11222 101 Street

Area Edmonton

Subdivision Spruce Avenue

City Edmonton
County ALBERTA

Province AB

Postal Code T5G 2A5