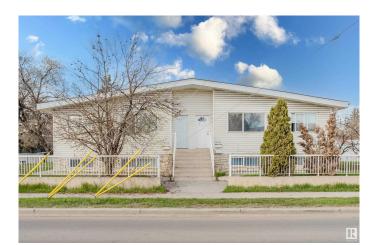

## \$699,900

10 Bedroom, 4.00 Bathroom, 2,436 sqft Single Family on 0.00 Acres

Killarney, Edmonton, AB

Investor Alert! Opportunity knocks with this spacious side-by-side duplex in Killarney, offering two large upper units with their own private entrances and generous layouts. Each basement features an additional 3 bedrooms, kitchen, 4-piece bath, and laundry. High ceilings and plenty of storage enhance the livability across all spaces. Perfectly positioned near 97 Street amenities, a local strip mall, and key commuter routes like Downtown, Yellowhead Trail, Anthony Henday, and 127 Ave. A solid buy in a central, high-demand neighborhood!

Stories 2
Has Basement Yes

Basement Full, Finished

**Exterior** 

Exterior Wood, Vinyl

Exterior Features Corner Lot, Fenced, Shopping Nearby, See Remarks

Roof Asphalt Shingles

Construction Wood, Vinyl

Foundation Concrete Perimeter