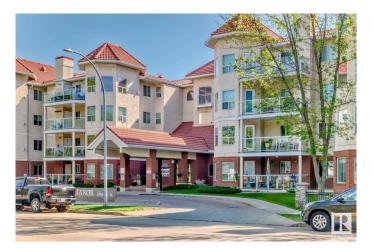

## \$239,900

2 Bedroom, 2.00 Bathroom, 978 sqft Condo / Townhouse on 0.00 Acres

Callingwood South, Edmonton, AB

Located in a well-maintained 55+ complex in the Callingwood south area of Edmonton. open floor plan Kitchen with white cabinets, and island comfortable living and dining areas with gas fireplace in the living room and deck. 2 bedrooms with 2 full washrooms, ensuite laundry. The beautiful, adult only, building is full of amenities, such as a games room, exercise room, library, workshop and car wash. with underground parking. Close access to transportation, YMCA facility, shopping and quick access to freeways.

#### **Exterior**

Exterior Wood, Stucco

Exterior Features Landscaped, Park/Reserve, Public Transportation, Shopping Nearby

Roof Asphalt Shingles

Construction Wood, Stucco

Foundation Concrete Perimeter