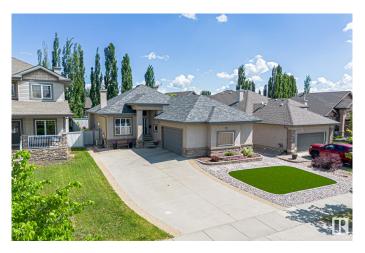

# \$789,000 - 68 Lafleur Drive, St. Albert

MLS® #E4440507

#### \$789,000

3 Bedroom, 2.50 Bathroom, 1,361 sqft Single Family on 0.00 Acres

Lacombe Park, St. Albert, AB

Welcome to this beautifully maintained bungalow located in prestigious Lacombe Park Estates. Featuring 3 bedrooms and 2.5 bathrooms, this home offers comfort, style and updates throughout. Step inside to find a elegant hardwood flooring, central A/C for summer comfort and a built-in speaker system that carries sound seamlessly throughout the home. The fully finished basement includes recently updated electrical for the in-floor heating system, keeping it cozy all year round, and includes a convenient 5pc jack and jill bathroom - Perfect for family or guests. Enjoy piece of mind with new 45-year shingles (2024), plus a high efficiency furnace and hot water tank replaced (2021). Outdoors, the low maintenance turf in both front and backyard offers year round greenery without the upkeep, and the oversized heated garage offers ample space for vehicles, storage and more!