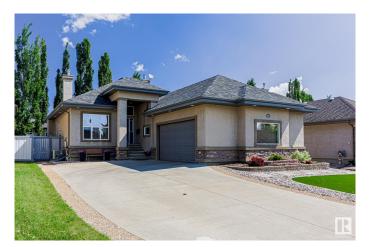

# \$789,000 - 68 Lafleur Drive, St. Albert

MLS® #E4440507

#### \$789,000

3 Bedroom, 2.50 Bathroom, 1,361 sqft Single Family on 0.00 Acres

Lacombe Park, St. Albert, AB

Welcome to this beautifully maintained bungalow located in prestigious Lacombe Park Estates. Featuring 3 bedrooms and 2.5 bathrooms, this home offers comfort, style and updates throughout. Step inside to find a elegant hardwood flooring, central A/C for summer comfort and a built-in speaker system that carries sound seamlessly throughout the home. The fully finished basement includes recently updated electrical for the in-floor heating system, keeping it cozy all year round, and includes a convenient 5pc jack and jill bathroom - Perfect for family or guests. Enjoy piece of mind with new 45-year shingles (2024), plus a high efficiency furnace and hot water tank replaced (2021). Outdoors, the low maintenance turf in both front and backyard offers year round greenery without the upkeep, and the oversized heated garage offers ample space for vehicles, storage and more!