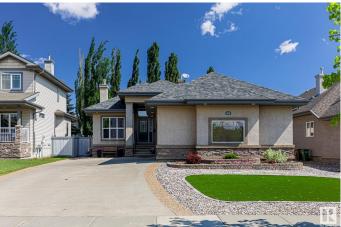

# \$789,000 - 68 Lafleur Drive, St. Albert

MLS® #E4440507

#### \$789,000

3 Bedroom, 2.50 Bathroom, 1,361 sqft Single Family on 0.00 Acres

Lacombe Park, St. Albert, AB

Welcome to this beautifully maintained bungalow located in prestigious Lacombe Park Estates. Featuring 3 bedrooms and 2.5 bathrooms, this home offers comfort, style and updates throughout. Step inside to find a elegant hardwood flooring, central A/C for summer comfort and a built-in speaker system that carries sound seamlessly throughout the home. The fully finished basement includes recently updated electrical for the in-floor heating system, keeping it cozy all year round, and includes a convenient 5pc jack and jill bathroom - Perfect for family or guests. Enjoy piece of mind with new 45-year shingles (2024), plus a high efficiency furnace and hot water tank replaced (2021). Outdoors, the low maintenance turf in both front and backyard offers year round greenery without the upkeep, and the oversized heated garage offers ample space for vehicles, storage and more!