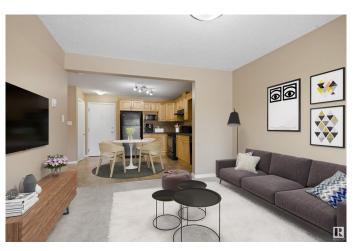

### QUICK POSSESSION AVAILABLE!

Investment opportunity or perfect for students searching in the mature neighbourhood of Westwood!! well maintained and ready to go. Great unit with an open layout, nice sized bedroom and lots of cabinet space. Perfect low rise complex for University / college students or investors looking for an easy to rent condo! This single level 1 bedroom apartment includes a assigned outdoor stall and within walking distance to NAIT, Kingsway Mall and steps to the LRT line. Clean and well taken care of, with in suite laundry and a nice size balcony. Location is ideal with quick access to downtown and Yellowhead trail.

### Interior

Appliances Dishwasher-Built-In, Refrigerator, Stacked Washer/Dryer, Stove-Electric

Heating Baseboard, Natural Gas