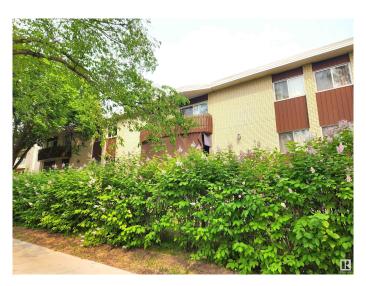

#### \$98,000

2 Bedroom, 1.00 Bathroom, 970 sqft Condo / Townhouse on 0.00 Acres

Eastwood, Edmonton, AB

Located on a quiet, tree-lined street away from main roads, this spacious top-floor corner unit offers comfort and convenience. Featuring a west-facing balcony, the unit is filled with natural light. The layout includes a generous living room with fireplace, dining area, and kitchen on one side, while the two large bedrooms, full bathroom, and in-suite laundry are situated on the other. Ample storage is available within the unit, along with an additional private storage space just across the hall. Enjoy easy access to groceries, restaurants, public transit, and all other essential amenities.

#### **Exterior**

Exterior Wood, Brick, Stucco

Exterior Features Back Lane, Playground Nearby, Public Transportation, Schools,

**Shopping Nearby** 

Roof Asphalt Shingles

Construction Wood, Brick, Stucco

Foundation Concrete Perimeter