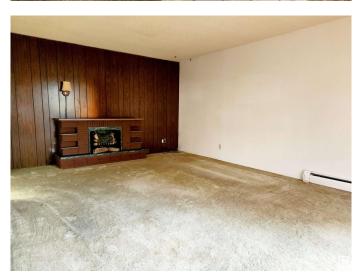

#### \$98,000

2 Bedroom, 1.00 Bathroom, 970 sqft Condo / Townhouse on 0.00 Acres

Eastwood, Edmonton, AB

Located on a quiet, tree-lined street away from main roads, this spacious top-floor corner unit offers comfort and convenience. Featuring a west-facing balcony, the unit is filled with natural light. The layout includes a generous living room with fireplace, dining area, and kitchen on one side, while the two large bedrooms, full bathroom, and in-suite laundry are situated on the other. Ample storage is available within the unit, along with an additional private storage space just across the hall. Enjoy easy access to groceries, restaurants, public transit, and all other essential amenities.

#### Interior

Appliances Dryer, Oven-Microwave, Refrigerator, Stove-Electric, Washer, Window

Coverings

Heating Baseboard, Hot Water, Natural Gas

Fireplace Yes

Fireplaces Brick Facing