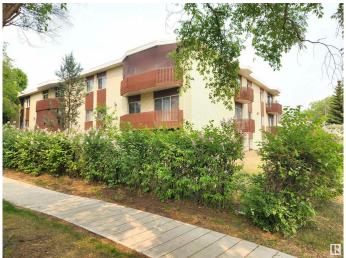

#### \$98,000

2 Bedroom, 1.00 Bathroom, 970 sqft Condo / Townhouse on 0.00 Acres

Eastwood, Edmonton, AB

Located on a quiet, tree-lined street away from main roads, this spacious top-floor corner unit offers comfort and convenience. Featuring a west-facing balcony, the unit is filled with natural light. The layout includes a generous living room with fireplace, dining area, and kitchen on one side, while the two large bedrooms, full bathroom, and in-suite laundry are situated on the other. Ample storage is available within the unit, along with an additional private storage space just across the hall. Enjoy easy access to groceries, restaurants, public transit, and all other essential amenities.

#### **Exterior**

Exterior Wood, Brick, Stucco

Exterior Features Back Lane, Playground Nearby, Public Transportation, Schools,

**Shopping Nearby** 

Roof Asphalt Shingles

Construction Wood, Brick, Stucco

Foundation Concrete Perimeter