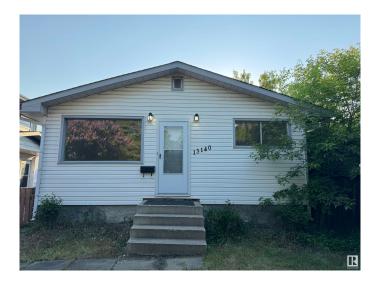

# \$349,800 - 13140 65 Street, Edmonton

MLS® #E4440383

### \$349,800

5 Bedroom, 2.00 Bathroom, 842 sqft Single Family on 0.00 Acres

Belvedere, Edmonton, AB

In the heart of established Belvedere, this newly renovated bungalow features five bedrooms and two separate kitchens. Tons of natural light fill all the living space through its large windows. Conveniently located steps away from schools, shopping and bus routes; this home ideal for families. Minutes from Fort Road & the Yellowhead Trail makes commuting a breeze. A large deck connects the rear entrance to the lovely back yard. Obtain high returns as an investment property with multiple rental possibilities! Don't miss out!

## **Community Information**

Address 13140 65 Street

Area Edmonton
Subdivision Belvedere
City Edmonton
County ALBERTA

Province AB

Postal Code T5A 1A3