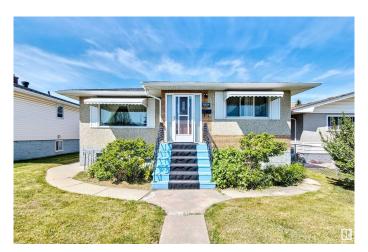

# \$324,000 - 12936 62 Street, Edmonton

MLS® #E4440218

# \$324,000

3 Bedroom, 2.00 Bathroom, 952 sqft Single Family on 0.00 Acres

Belvedere, Edmonton, AB

This charming raised bungalow is full of possibilities! Featuring 2 bedrooms on the main floor and a fully finished basement with a separate entrance, second kitchen, and additional living space, it's perfectly suited for multi-generational living or an in-law suite. Enjoy the convenience of a double detached garage plus RV parking, offering plenty of room for vehicles, toys, and storage. Step outside to a private, fully fenced backyardideal for relaxing evenings or weekend barbecues. Located just minutes from transit, shopping, hospitals, and everyday amenities, this home offers the perfect blend of comfort, flexibility, and location. Whether you're looking to settle in or invest smartly, this property is packed with potential.