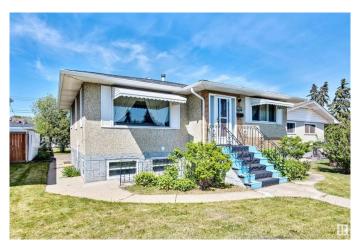

# \$324,000 - 12936 62 Street, Edmonton

MLS® #E4440218

# \$324,000

3 Bedroom, 2.00 Bathroom, 952 sqft Single Family on 0.00 Acres

Belvedere, Edmonton, AB

This charming raised bungalow is full of possibilities! Featuring 2 bedrooms on the main floor and a fully finished basement with a separate entrance, second kitchen, and additional living space, it's perfectly suited for multi-generational living or an in-law suite. Enjoy the convenience of a double detached garage plus RV parking, offering plenty of room for vehicles, toys, and storage. Step outside to a private, fully fenced backyardideal for relaxing evenings or weekend barbecues. Located just minutes from transit, shopping, hospitals, and everyday amenities, this home offers the perfect blend of comfort, flexibility, and location. Whether you're looking to settle in or invest smartly, this property is packed with potential.