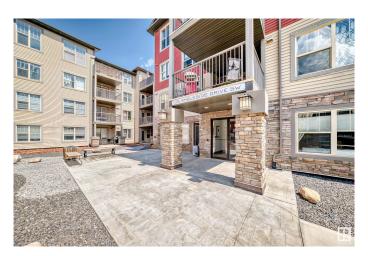

#### \$174,900

1 Bedroom, 1.00 Bathroom, 636 sqft Condo / Townhouse on 0.00 Acres

Ambleside, Edmonton, AB

One-bedroom, one-bathroom suite, heated underground parking stall. Enjoy the north facing balcony Great view of all the shopping and stores in the area. The ex property features condominium fee that includes heat and water utilities. The bedroom is spaciously designed to comfortably accommodate a king-sized bed and includes a walk-through closet with custom wooden shelving, connecting to a modern four-piece ensuite bathroom. Additional conveniences include in-suite washer and dryer, and a wonderful location just steps from the shopping at the Currents of Windermere. Great access to Anthony Henday, for quick access to the city.

#### **Amenities**

Amenities Deck, Parking-Visitor

Parking Heated, Stall, Underground

### **Exterior**

Exterior Wood, Brick, Vinyl

Exterior Features Public Transportation, Shopping Nearby

Roof Asphalt Shingles
Construction Wood, Brick, Vinyl

Foundation Concrete Perimeter