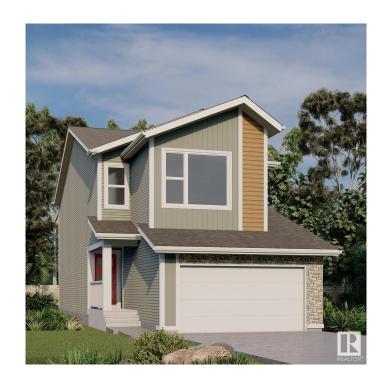

#### \$651,900

4 Bedroom, 3.00 Bathroom, 2,132 sqft Single Family on 0.00 Acres

River's Edge, Edmonton, AB

River's Edge - an exciting newer community where you are mere minutes from all the amenities but feel like you are secluded! This amazing 2133 sq.ft. two story by Jayman **BUILT offers Core Performance features** including SOLAR, triple pane windows, Smart home technology, HRV and high efficiency furnace, tankless hot water system, stainless steel kitchen appliances and designer planned palette! The Karma 22 offers a main floor bedroom and full bath! The great room and dining area are open to the kitchen with stunning two tone cabinets & lots of sleek quartz counter space! Walk through pantry offers lots of storage. The second floor has a luxurious owners suite with 5 pce. ensuite & walk in closet that opens to the laundry room. There is a bonus family room; a walk-in linen closet and two more bedrooms plus a second full bath. This is an amazing opportunity!