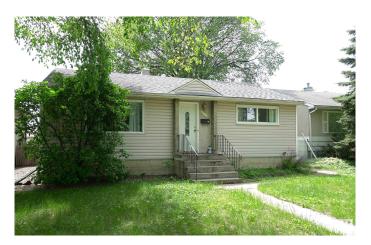

# \$445,000 - 9639 64 Avenue, Edmonton

MLS® #E4439907

#### \$445.000

3 Bedroom, 2.00 Bathroom, 945 sqft Single Family on 0.00 Acres

Hazeldean, Edmonton, AB

INVESTOR!! FIRST TIME HOME BUYER!! Don't miss out on this fantastic opportunity. Location, Location, Location!!! Nestled in the desirable neighborhood of Hazeldean you can't go wrong. With two bedrooms above grade, full bath, large eat in kitchen and living room there is plenty of room for everyone. Basement is fully finished and set up as an in-law suite. Located on a beautiful tree lined street with Ideal transportation routes and close to just about everything! Large South facing backyard with oversized single garage. Welcome Home.

Type Single Family

Sub-Type Detached Single Family

Style Bungalow

Status Active

#### **Exterior**

Exterior Wood, Stucco, Vinyl

Exterior Features Back Lane, Fenced, Flat Site, Landscaped, Low Maintenance

Landscape, Playground Nearby, Public Transportation, Schools,

**Shopping Nearby** 