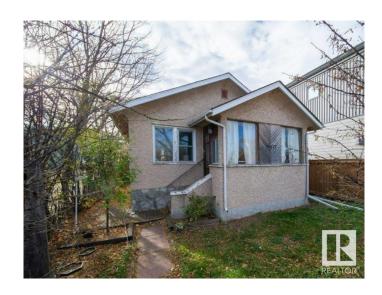

## \$458,200

2 Bedroom, 1.50 Bathroom, 935 sqft Single Family on 0.00 Acres

Strathcona, Edmonton, AB

RSM H14 Goldmine!\*\* Build up to 16 units on this infill lot. Existing 1927 house is tenant-occupied (providing immediate cash flow during planning). Exceptional redevelopment opportunity in established area.

Built in 1927