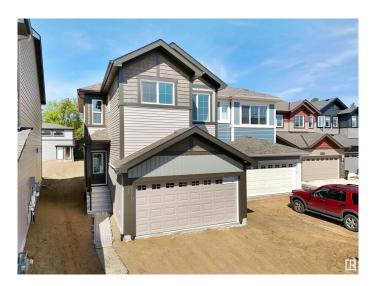

#### \$564,000

3 Bedroom, 2.50 Bathroom, 1,635 sqft Single Family on 0.00 Acres

Edgemont (Edmonton), Edmonton, AB

Discover modern living with a natural backdrop in this stunning two-storey home featuring a massive backyard that backs onto a beautiful treed areaâ€"perfect for relaxing in west Edmonton's Edgemont community! The main floor boasts an open-concept layout with a living room, dining area, and a contemporary kitchen complete with cabinetry, counter space, and a central island. A convenient 2-piece bath and access to the double garage complete the main floor. Upstairs, enjoy a family room, a large primary suite with walk-in closet and 4-piece ensuite, two additional bedrooms, a full bath, and upper-floor laundry for convenience. The full unfinished basement with a separate side entrance offers excellent potential for a future legal suite or rental income opportunity. Located just minutes from West Edm. Mall, schools, parks, walking trails with quick access to Henday Driveâ€"this home delivers incredible value in a fast-growing, family-friendly neighbourhood.

## Exterior

| Exterior          | Wood, Vinyl                                                         |
|-------------------|---------------------------------------------------------------------|
| Exterior Features | Backs Onto Park/Trees, Playground Nearby, Schools, Shopping Nearby, |
|                   | See Remarks                                                         |
| Roof              | Asphalt Shingles                                                    |
| Construction      | Wood, Vinyl                                                         |
| Foundation        | Concrete Perimeter                                                  |