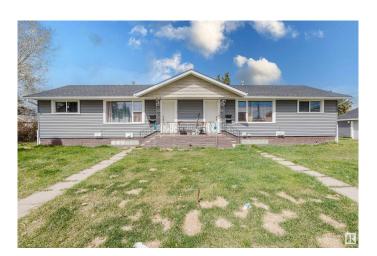

## \$699.900

8 Bedroom, 4.00 Bathroom, 1,465 sqft Single Family on 0.00 Acres

Killarney, Edmonton, AB

Sitting on a 50x150 corner lot, this fully tenanted legal 4-plex in Killarney is a prime investment opportunity with turn-key income and long-term equity growth. With over 2700 sq ft of livable space, recent updates, stable rental demand, and a split double garage, it offers strong cash flow and future potential. The utility rooms are separate from the basement units, greatly simplifying property management. Positioned near 82 St, 97 St, Yellowhead Trail, and 128 Ave, tenants enjoy easy access to major routes, schools, and transit. Each unit is leased with consistent rental income, and investors can optimize expenses and increase rents over time. Future development potential for a 10-unit build adds even more value to this centrally located property. Whether you're building your portfolio or planning for redevelopment, this one stands out.

Sub-Type Duplex Side By Side

Style Bungalow

Status Active

## **Exterior**

Exterior Wood, Vinyl

Exterior Features Back Lane, Corner Lot, See Remarks

Roof Asphalt Shingles

Construction Wood, Vinyl

Foundation Concrete Perimeter