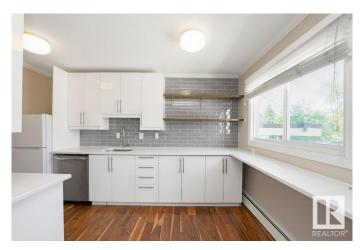

#### \$178,300

1 Bedroom, 1.00 Bathroom, 661 sqft Condo / Townhouse on 0.00 Acres

Queen Alexandra, Edmonton, AB

Welcome to this well renovated unit in Golden Ash Manor in the heart of Queen Alexandra. Located just off Whyte Avenue, this stylish and well maintained unit features modern updates and walnut hardwood flooring throughout. The spacious living room has big windows and has a balcony. The kitchen has upgraded high end cabinets, quartz countertop, glass backsplash and stainless steel appliances. The unit includes in-suite laundry and additional storage right by the entrance. This pet-friendly building offers peace of mind with lower monthly condo fees, making it a fantastic option for students, professionals, or investors. With public transit, shops, restaurants, and the University of Alberta all within walking distance, convenience meets comfort in this move-in-ready home.