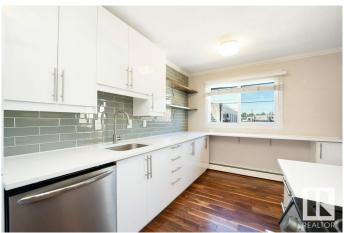

#### \$178,300

1 Bedroom, 1.00 Bathroom, 661 sqft Condo / Townhouse on 0.00 Acres

Queen Alexandra, Edmonton, AB

Welcome to this well renovated unit in Golden Ash Manor in the heart of Queen Alexandra. Located just off Whyte Avenue, this stylish and well maintained unit features modern updates and walnut hardwood flooring throughout. The spacious living room has big windows and has a balcony. The kitchen has upgraded high end cabinets, quartz countertop, glass backsplash and stainless steel appliances. The unit includes in-suite laundry and additional storage right by the entrance. This pet-friendly building offers peace of mind with lower monthly condo fees, making it a fantastic option for students, professionals, or investors. With public transit, shops, restaurants, and the University of Alberta all within walking distance, convenience meets comfort in this move-in-ready home.