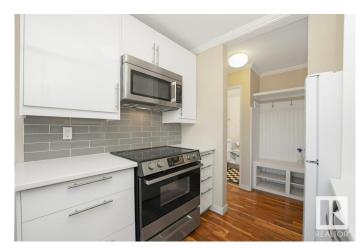

#### \$178,300

1 Bedroom, 1.00 Bathroom, 661 sqft Condo / Townhouse on 0.00 Acres

Queen Alexandra, Edmonton, AB

Welcome to this well renovated unit in Golden Ash Manor in the heart of Queen Alexandra. Located just off Whyte Avenue, this stylish and well maintained unit features modern updates and walnut hardwood flooring throughout. The spacious living room has big windows and has a balcony. The kitchen has upgraded high end cabinets, quartz countertop, glass backsplash and stainless steel appliances. The unit includes in-suite laundry and additional storage right by the entrance. This pet-friendly building offers peace of mind with lower monthly condo fees, making it a fantastic option for students, professionals, or investors. With public transit, shops, restaurants, and the University of Alberta all within walking distance, convenience meets comfort in this move-in-ready home.