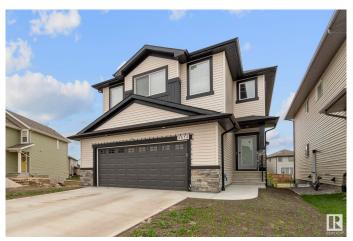

# \$689,000 - 3512 6 Street, Edmonton

MLS® #E4439622

### \$689.000

4 Bedroom, 3.00 Bathroom, 2,293 sqft Single Family on 0.00 Acres

Maple Crest, Edmonton, AB

Nestled in the desirable Maple neighborhood, this stunning 4-bed, 3-bath home is now available for sale. Ideal for families or those who love to entertain, this property boasts a spacious layout and desirable features. The heart of the home is the modern kitchen, complete with a convenient island and a walk-in pantry, perfect for storing all your culinary essentials. You'll also appreciate the convenience of the double attached garage, protecting your vehicles from the elements. Retreat to the luxurious main bedroom ensuite. featuring dual sinks, a soaking bathtub, and a sleek glass standing shower. Completing the interior is a dedicated laundry room and a convenient entrance into the basement, offering potential for future customization.

#### **Exterior**

Exterior Wood, Vinyl

Exterior Features Airport Nearby, Golf Nearby, Park/Reserve, Playground Nearby, Public

Transportation, Schools, Shopping Nearby

Roof Asphalt Shingles

Construction Wood, Vinyl